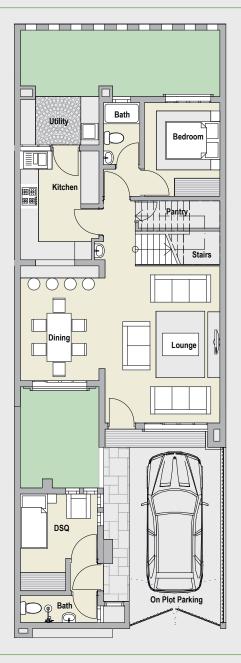

# 4 Bedroom Maisonette

**Ground Floor Plan** 

First Floor Plan

## Maisonette features

- Classic: 4-bed 1,670 sq.ft.
- Premium: 4-bed 1,909 sq.ft.
- Executive: 5-bed 2,626 sq.ft
- Spacious lounge
- Dining room
- Fitted kitchen with built-in appliances
- Porcelain & ceramic tiles
- Imported sanitaryware and fixtures & fittings
- Concealed cisterns
- Frameless glass shower cubicles
- Closed-plan kitchens with breakfast bar
- Fitted wardrobes and walk-in wardrobes in master bedroom
- Master en-suite
- Additional en-suite in Executive units
- Balcony in master bedroom for Executive units
- Large secure windows for natural light
- Provision for solar water-heating
- Utility yard
- Self-contained DSQ