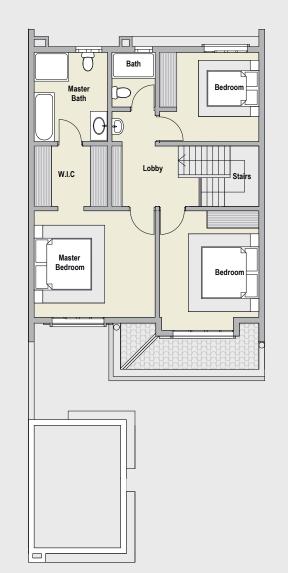

# 5 Bedroom Maisonette

**Ground Floor Plan** 

First Floor Plan

## Maisonette features

- Classic: 4-bed 1,670 sq.ft.
- Premium: 4-bed 1,909 sq.ft.
- Executive: 5-bed 2,626 sq.ft
- Spacious lounge
- Dining room
- Fitted kitchen with built-in appliances
- Porcelain & ceramic tiles
- Imported sanitaryware and fixtures & fittings
- Concealed cisterns
- Frameless glass shower cubicles
- Closed-plan kitchens with breakfast bar
- Fitted wardrobes and walk-in wardrobes in master bedroom
- Master en-suite
- Additional en-suite in Executive units
- Balcony in master bedroom for Executive units
- Large secure windows for natural light
- Provision for solar water-heating
- Utility yard
- Self-contained DSQ