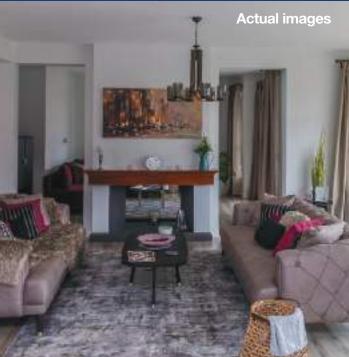

## Maisonette features

- Classic: 4-bed 1,670 sq.ft.
- Premium: 4-bed 1,909 sq.ft.
- Executive: 5-bed 2,626 sq.ft
- Spacious lounge
- Dining room
- Fitted kitchen with built-in appliances
- Porcelain & ceramic tiles
- Imported sanitaryware and fixtures & fittings
- Concealed cisterns
- Frameless glass shower cubicles
- Closed-plan kitchens with breakfast bar
- Fitted wardrobes and walk-in wardrobes in master bedroom
- Master en-suite
- Additional en-suite in Executive units
- Balcony in master bedroom for Executive units
- Large secure windows for natural light
- Provision for solar water-heating
- Utility yard
- Self-contained DSQ