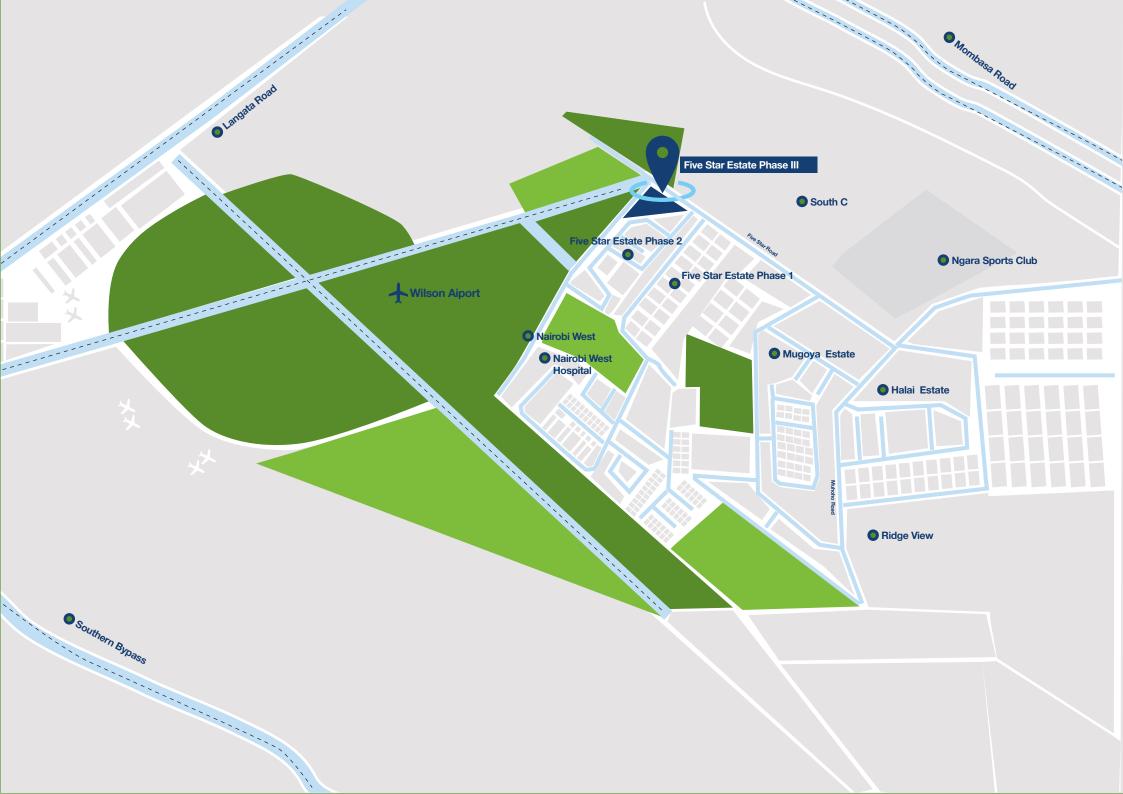

Five Star Estate Phase III is an exciting new addition to the already developed Five Star Estates Phase I and II and indeed will bring a sophisticated and architectural uplift to its environs.

Located just 15 minutes away from Nairobi's CBD, Five Star Estate Phase III sits in the heart of South C in a secure, low-density living environment. The Estate is surrounded by various social amenities e.g. schools, health centres, shopping malls, leisure and recreational facilities as well as religious centres.