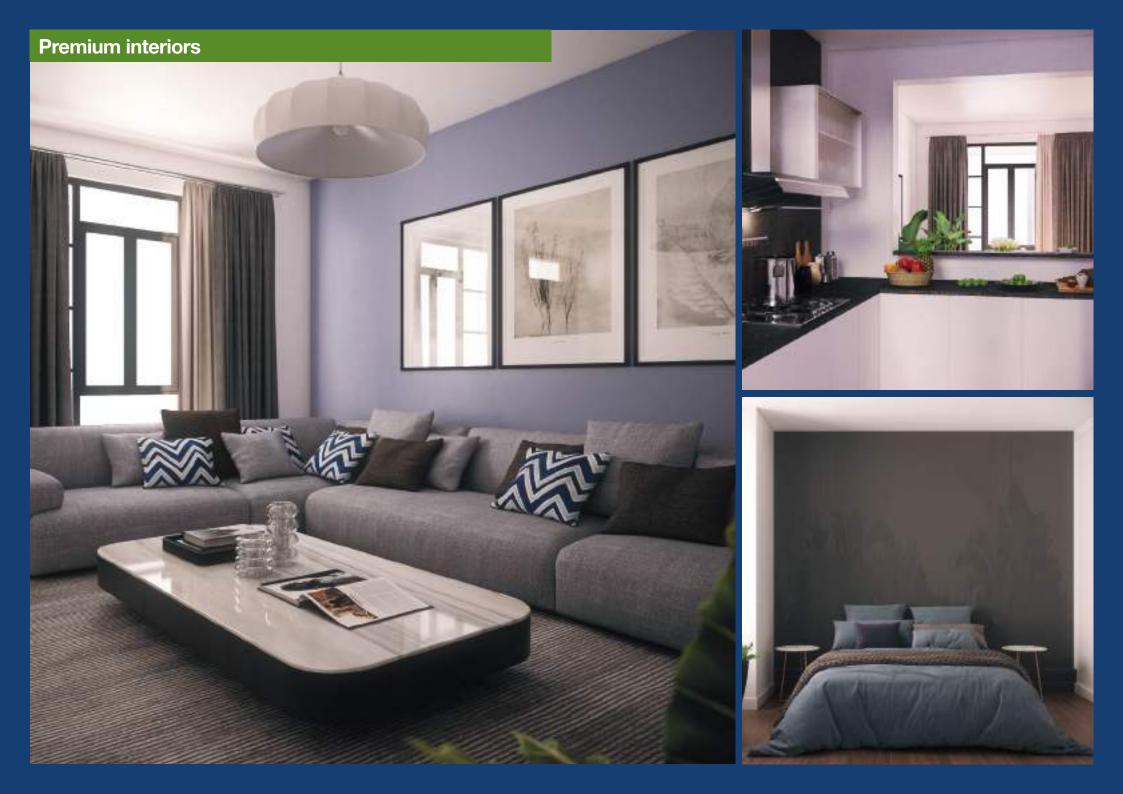

## Maisonette features

- Classic: 4-bed 1,670 sq.ft.
- Premium: 4-bed 1,909 sq.ft.
- Executive: 5-bed 2,626 sq.ft
- Spacious lounge
- Dining room
- Fitted kitchen with built-in appliances
- Porcelain & ceramic tiles
- Imported sanitaryware and fixtures & fittings
- Concealed cisterns
- Frameless glass shower cubicles
- Closed-plan kitchens with breakfast bar
- Fitted wardrobes and walk-in wardrobes in master bedroom
- Master en-suite
- Additional en-suite in Executive units
- Balcony in master bedroom for Executive units
- Large secure windows for natural light
- Provision for solar water-heating
- Utility yard
- Self-contained DSQ