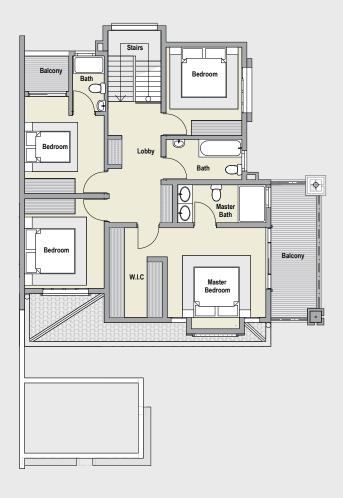

# 5 Bedroom Maisonette

**Ground Floor Plan** 

First Floor Plan

## Maisonette features

- Classic: 4-bed 1,670 sq.ft.
- Premium: 4-bed 1,909 sq.ft.
- Executive: 5-bed 2,626 sq.ft
- Spacious lounge
- Dining room
- Fitted kitchen with built-in appliances
- Porcelain & ceramic tiles
- Imported sanitaryware and fixtures & fittings
- Concealed cisterns
- Frameless glass shower cubicles
- Closed-plan kitchens with breakfast bar
- Fitted wardrobes and walk-in wardrobes in master bedroom
- Master en-suite
- Additional en-suite in Executive units
- Balcony in master bedroom for Executive units
- Large secure windows for natural light
- Provision for solar water-heating
- Utility yard
- Self-contained DSQ