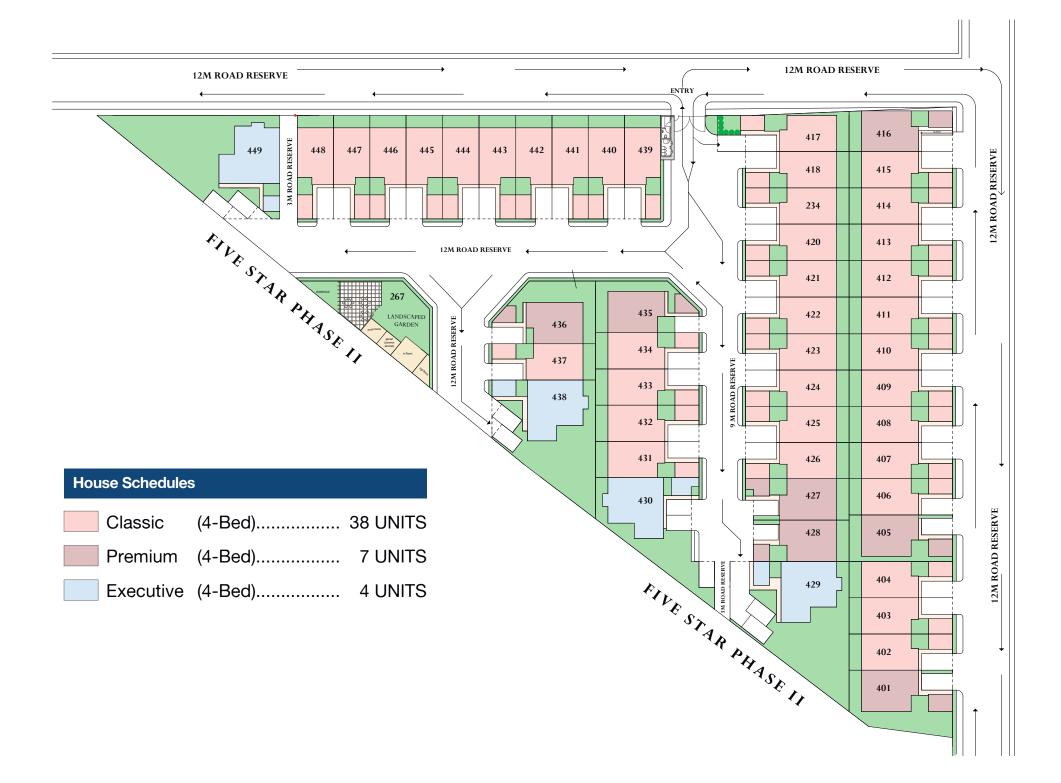

The development consists of 49 units of 4-bedroom Classic and Premium units and 5-bedroom Executive units. The maisonettes have been creatively designed to make great use of space and provide natural light for absolute luxury and comfort.

## Maisonette features

- Classic: 4-bed 1,670 sq.ft.
- Premium: 4-bed 1,909 sq.ft.
- Executive: 5-bed 2,626 sq.ft
- Spacious lounge
- Dining room
- Fitted kitchen with built-in appliances
- Porcelain & ceramic tiles
- Imported sanitaryware and fixtures & fittings
- Concealed cisterns
- Frameless glass shower cubicles
- Closed-plan kitchens with breakfast bar
- Fitted wardrobes and walk-in wardrobes in master bedroom
- Master en-suite
- Additional en-suite in Executive units
- Balcony in master bedroom for Executive units
- Large secure windows for natural light
- Provision for solar water-heating
- Utility yard
- Self-contained DSQ