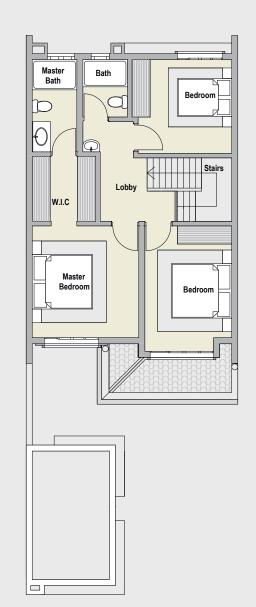

# 4 Bedroom Maisonette

**Ground Floor Plan** 

First Floor Plan

## Maisonette features

- Classic: 4-bed 1,670 sq.ft.
- Premium: 4-bed 1,909 sq.ft.
- Executive: 5-bed 2,626 sq.ft
- Spacious lounge
- Dining room
- Fitted kitchen with built-in appliances
- Porcelain & ceramic tiles
- Imported sanitaryware and fixtures & fittings
- Concealed cisterns
- Frameless glass shower cubicles
- Closed-plan kitchens with breakfast bar
- Fitted wardrobes and walk-in wardrobes in master bedroom
- Master en-suite
- Additional en-suite in Executive units
- Balcony in master bedroom for Executive units
- Large secure windows for natural light
- Provision for solar water-heating
- Utility yard
- Self-contained DSQ