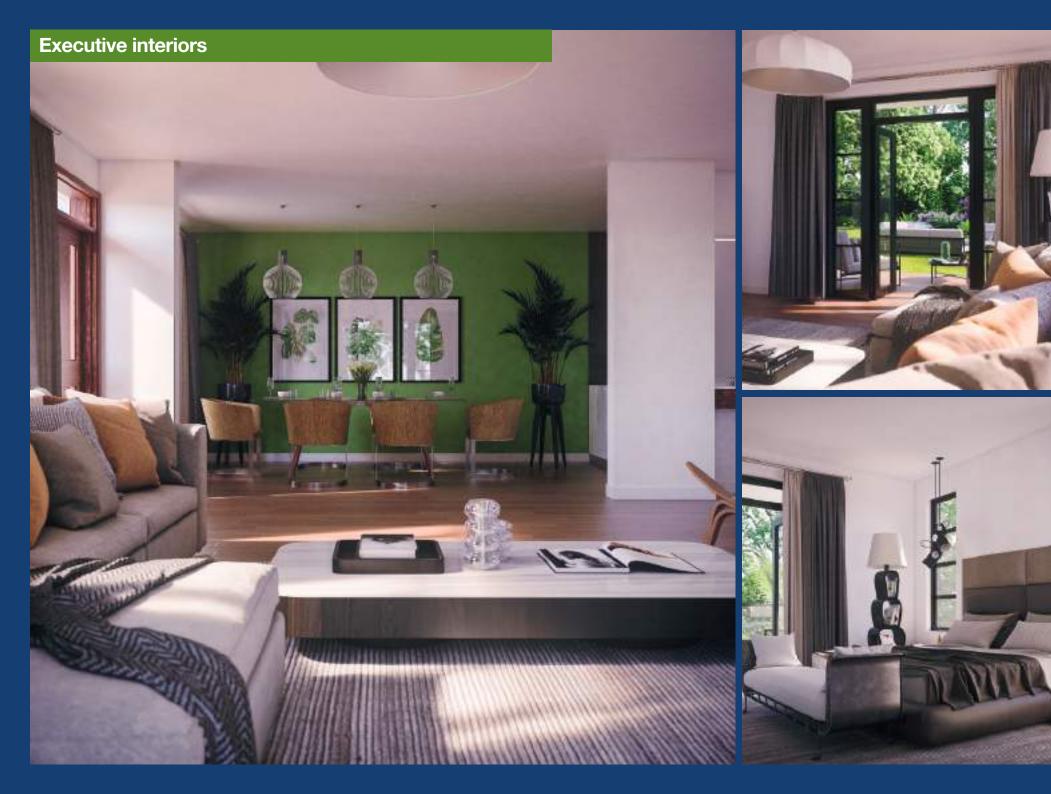

## Maisonette features

- Classic: 4-bed 1,670 sq.ft.
- Premium: 4-bed 1,909 sq.ft.
- Executive: 5-bed 2,626 sq.ft
- Spacious lounge
- Dining room
- Fitted kitchen with built-in appliances
- Porcelain & ceramic tiles
- Imported sanitaryware and fixtures & fittings
- Concealed cisterns
- Frameless glass shower cubicles
- Closed-plan kitchens with breakfast bar
- Fitted wardrobes and walk-in wardrobes in master bedroom
- Master en-suite
- Additional en-suite in Executive units
- Balcony in master bedroom for Executive units
- Large secure windows for natural light
- Provision for solar water-heating
- Utility yard
- Self-contained DSQ