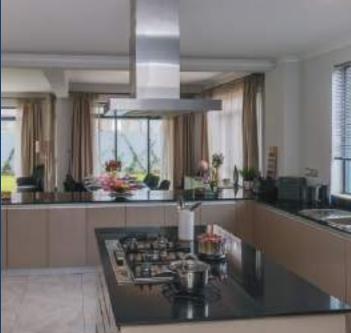

## Maisonette features

- Classic: 4-bed 1,670 sq.ft.
- Premium: 4-bed 1,909 sq.ft.
- Executive: 5-bed 2,626 sq.ft
- Spacious lounge
- Dining room
- Fitted kitchen with built-in appliances
- Porcelain & ceramic tiles
- Imported sanitaryware and fixtures & fittings
- Concealed cisterns
- Frameless glass shower cubicles
- Closed-plan kitchens with breakfast bar
- Fitted wardrobes and walk-in wardrobes in master bedroom
- Master en-suite
- Additional en-suite in Executive units
- Balcony in master bedroom for Executive units
- Large secure windows for natural light
- Provision for solar water-heating
- Utility yard
- Self-contained DSQ