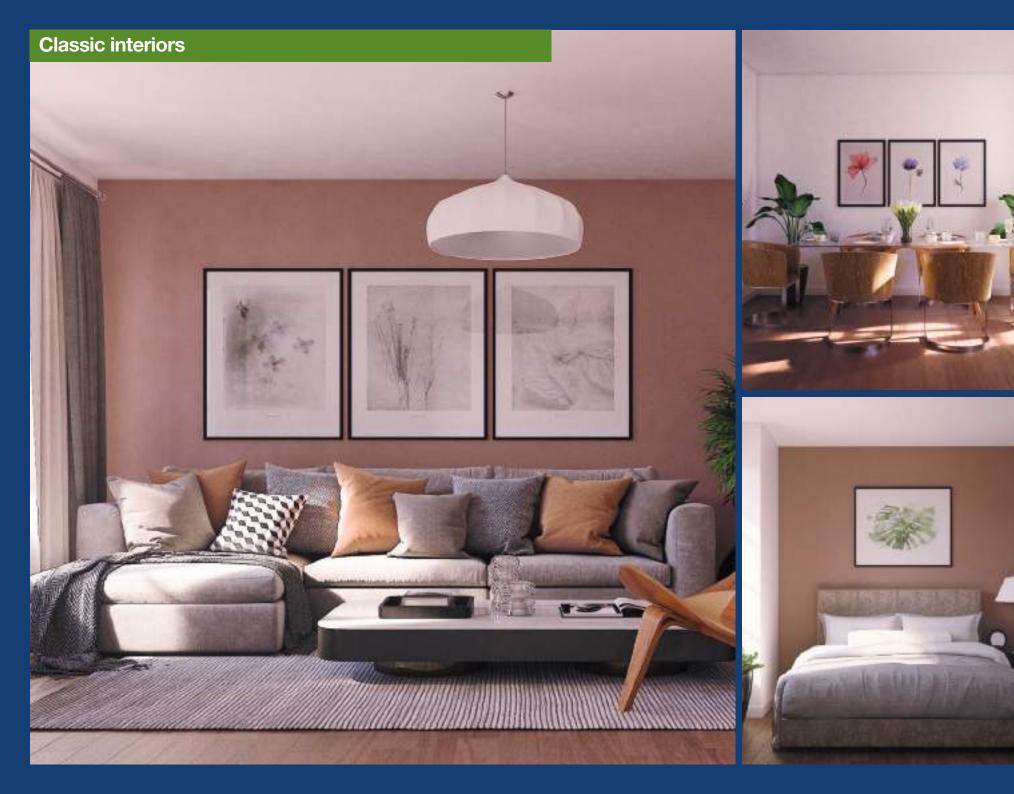

## Maisonette features

- Classic: 4-bed 1,670 sq.ft.
- Premium: 4-bed 1,909 sq.ft.
- Executive: 5-bed 2,626 sq.ft
- Spacious lounge
- Dining room
- Fitted kitchen with built-in appliances
- Porcelain & ceramic tiles
- Imported sanitaryware and fixtures & fittings
- Concealed cisterns
- Frameless glass shower cubicles
- Closed-plan kitchens with breakfast bar
- Fitted wardrobes and walk-in wardrobes in master bedroom
- Master en-suite
- Additional en-suite in Executive units
- Balcony in master bedroom for Executive units
- Large secure windows for natural light
- Provision for solar water-heating
- Utility yard
- Self-contained DSQ