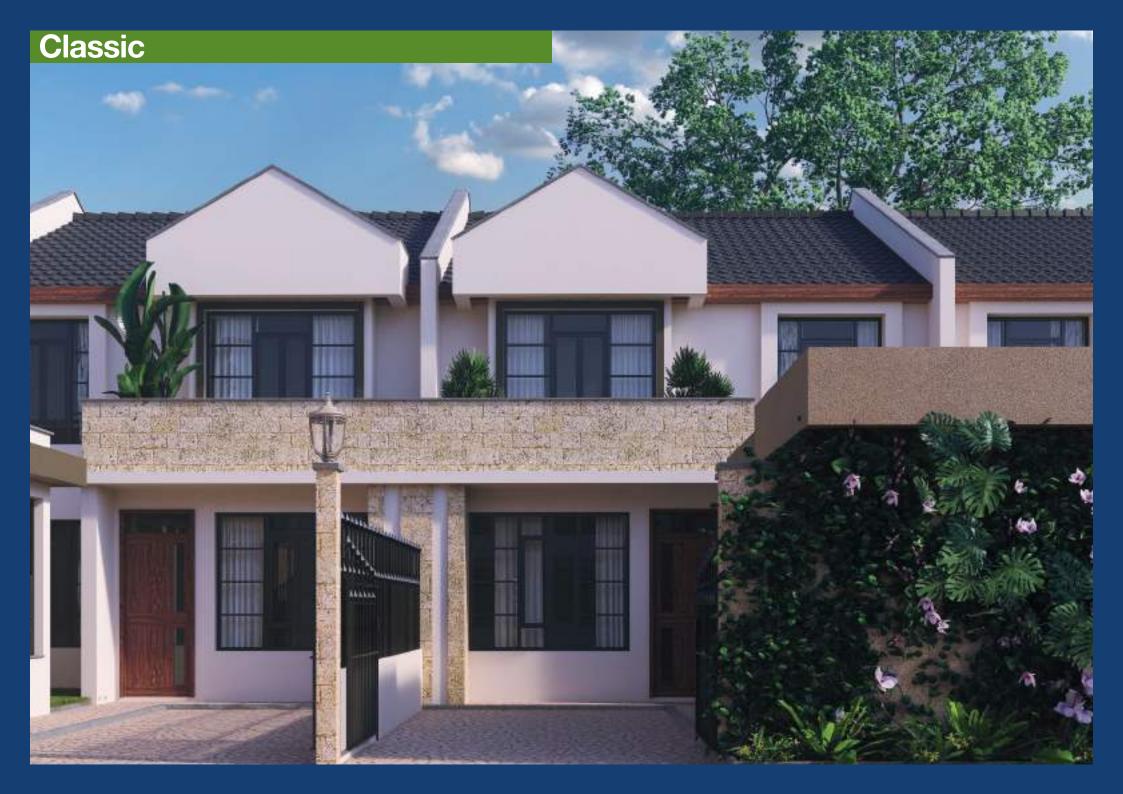

## Maisonette features

- Classic: 4-bed 1,670 sq.ft.
- Premium: 4-bed 1,909 sq.ft.
- Executive: 5-bed 2,626 sq.ft
- Spacious lounge
- Dining room
- Fitted kitchen with built-in appliances
- Porcelain & ceramic tiles
- Imported sanitaryware and fixtures & fittings
- Concealed cisterns
- Frameless glass shower cubicles
- Closed-plan kitchens with breakfast bar
- Fitted wardrobes and walk-in wardrobes in master bedroom
- Master en-suite
- Additional en-suite in Executive units
- Balcony in master bedroom for Executive units
- Large secure windows for natural light
- Provision for solar water-heating
- Utility yard
- Self-contained DSQ