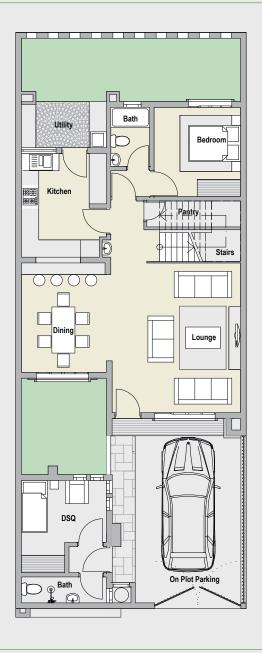

# 4 Bedroom Maisonette

**Ground Floor Plan** 

First Floor Plan

## Maisonette features

- Classic: 4-bed 1,670 sq.ft.
- Premium: 4-bed 1,909 sq.ft.
- Executive: 5-bed 2,626 sq.ft
- Spacious lounge
- Dining room
- Fitted kitchen with built-in appliances
- Porcelain & ceramic tiles
- Imported sanitaryware and fixtures & fittings
- Concealed cisterns
- Frameless glass shower cubicles
- Closed-plan kitchens with breakfast bar
- Fitted wardrobes and walk-in wardrobes in master bedroom
- Master en-suite
- Additional en-suite in Executive units
- Balcony in master bedroom for Executive units
- Large secure windows for natural light
- Provision for solar water-heating
- Utility yard
- Self-contained DSQ