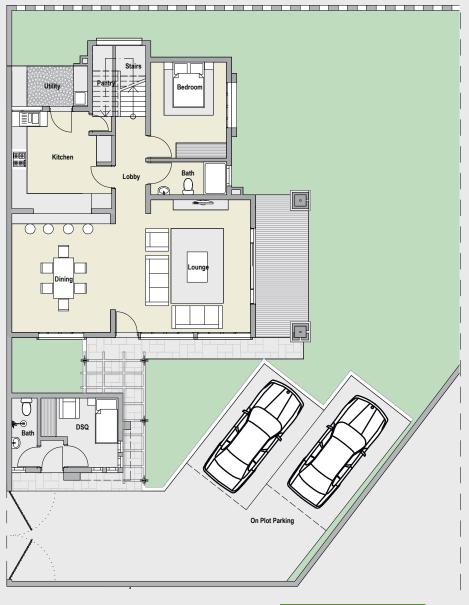

# 4 Bedroom Maisonette

**Ground Floor Plan** 

First Floor Plan

## Maisonette features

- Classic: 4-bed 1,670 sq.ft.
- Premium: 4-bed 1,909 sq.ft.
- Executive: 5-bed 2,626 sq.ft
- Spacious lounge
- Dining room
- Fitted kitchen with built-in appliances
- Porcelain & ceramic tiles
- Imported sanitaryware and fixtures & fittings
- Concealed cisterns
- Frameless glass shower cubicles
- Closed-plan kitchens with breakfast bar
- Fitted wardrobes and walk-in wardrobes in master bedroom
- Master en-suite
- Additional en-suite in Executive units
- Balcony in master bedroom for Executive units
- Large secure windows for natural light
- Provision for solar water-heating
- Utility yard
- Self-contained DSQ